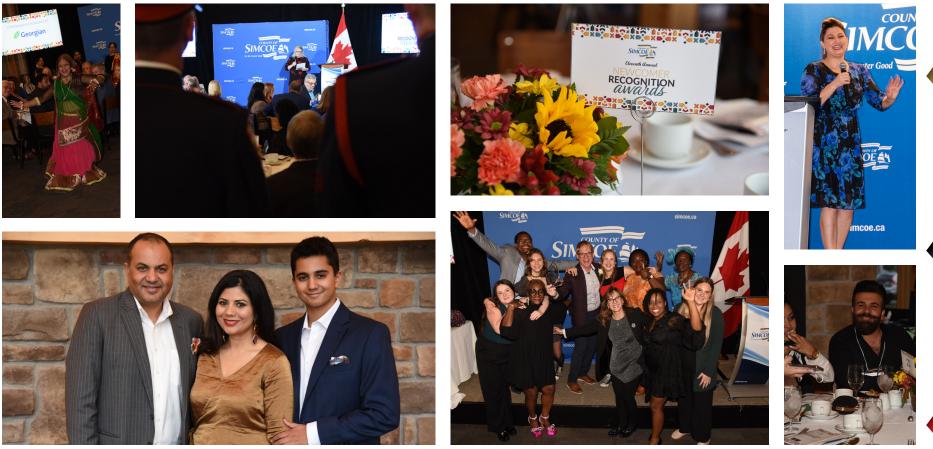

# About the event

Now in its twelfth year, the Simcoe County Newcomer Recognition Awards celebrate Simcoe County residents, businesses, and organizations working to connect with immigrants in Simcoe County.

Established as a priority of the Local Immigration Partnership in 2013, the event brings together more than 150 community partners to celebrate welcoming and inclusive individuals, businesses, and organizations.