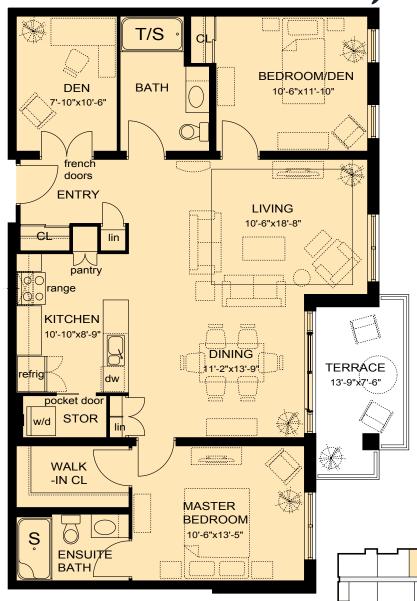

# The Harbour - 2 bedroom plus den

- Two bedrooms plus den, two baths
- Large corner master bedroom with ensuite wallk-in closet
- Ensuite 3 piece bath with full size (60" walk-in shower with moulded seat)
- Open concept living/dining room with direct access to private terrace
- 6 quality Energy Star rated appliances (refrigerator, dishwasher, easy-cleaning stove with integrated microwave range hood, stacked washer/dryer)
- Second corner bedroom with direct access to 3 piece bath
- Corner Den with double french doors