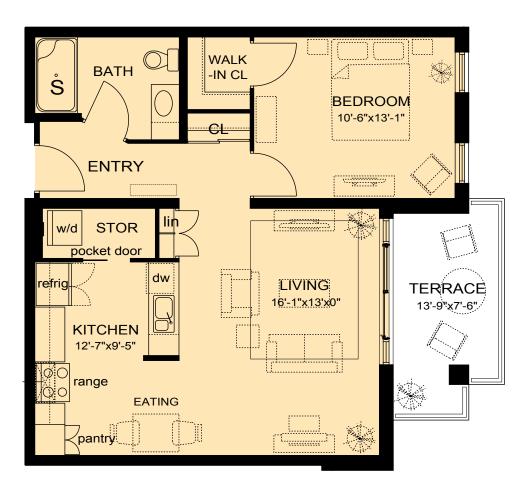

# The Cove - 1 bedroom

- One large bedroom with ensuite walk-in closet
- Generous entry closet and convenient linen closet
- Large 3 piece bath with full size (60" walk-in shower with moulded seat)
- Open concept living / dining room with direct access to private terrace
- 6 quality Energy Star rated appliances (refrigerator, dishwasher, easy-cleaning stove with integrated microwave range hood)
- Laundry and storage room with stacked washer/dryer directly off kitchen