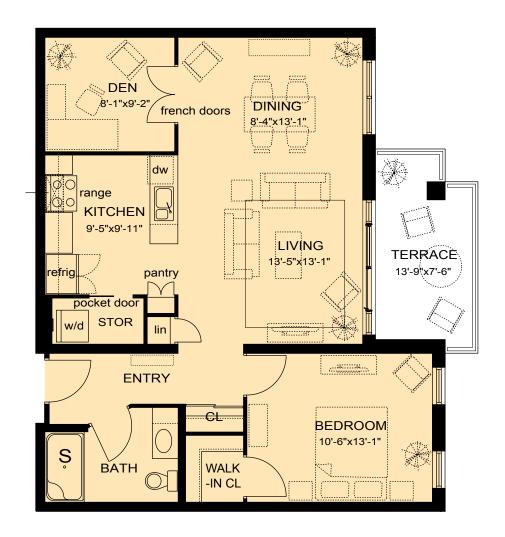

# The Bay - 1 bedroom plus den

- Spacious one bedroom plus den
- Large bedroom with ensuite walk-in closet
- 3 piece bath with full size (60" walk-in shower with moulded seat)
- Open concept living / dining room with direct access to private terrace
- 6 quality Energy Star rated appliances (refrigerator, dishwasher, easy-cleaning stove with integrated microwave range hood, stacked washer/dryer)
- Laundry and storage room with stacked washer/dryer directly off kitchen
- Corner den with double french doors