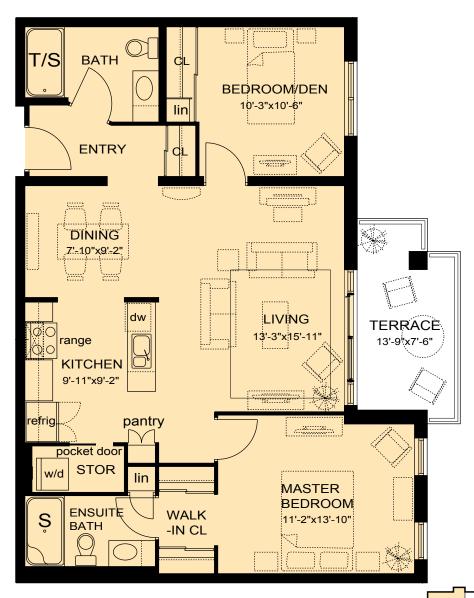

## The Penninsula. - 2 bedroom

- Two bedrooms two baths
- Large master bedroom with ensuite walk-thru his & hers closet
- 3 piece bath with full size (60" walk-in shower with moulded seat)
- Open concept living / dining room with direct access to private terrace
- 6 quality Energy Star rated appliances (refrigerator, dishwasher, easy-cleaning stove with integrated microwave range hood, stacked washer/dryer)
- Laundry and storage room with stacked washer/dryer