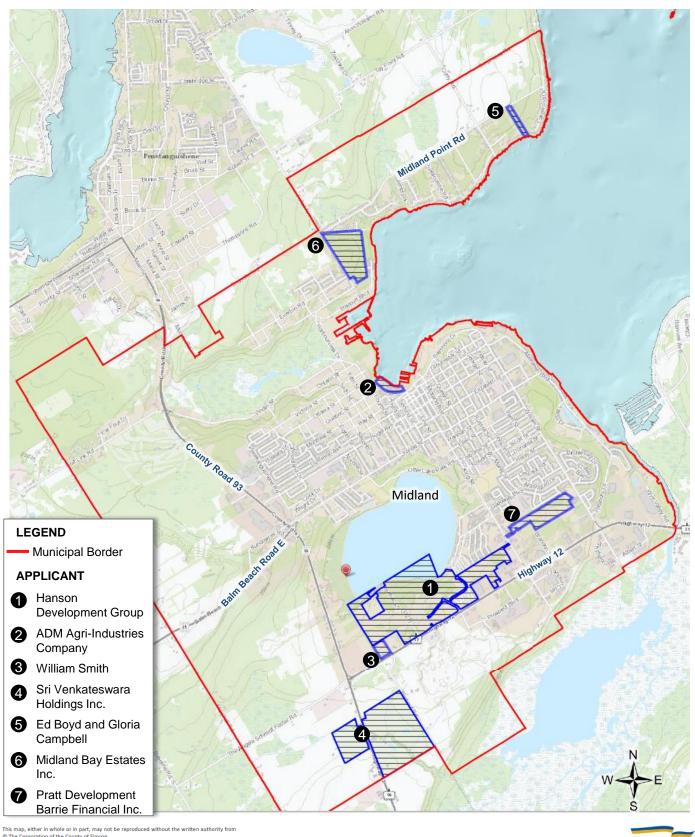

## LPAT Appeal to the Town of Midland Official Plan

This map, either in whole or in part, may not be reproduced without the w O The Corporation of the County of Simcoe.

This map is intended for personal use, has been produced using data fron and may not be current or accurate.