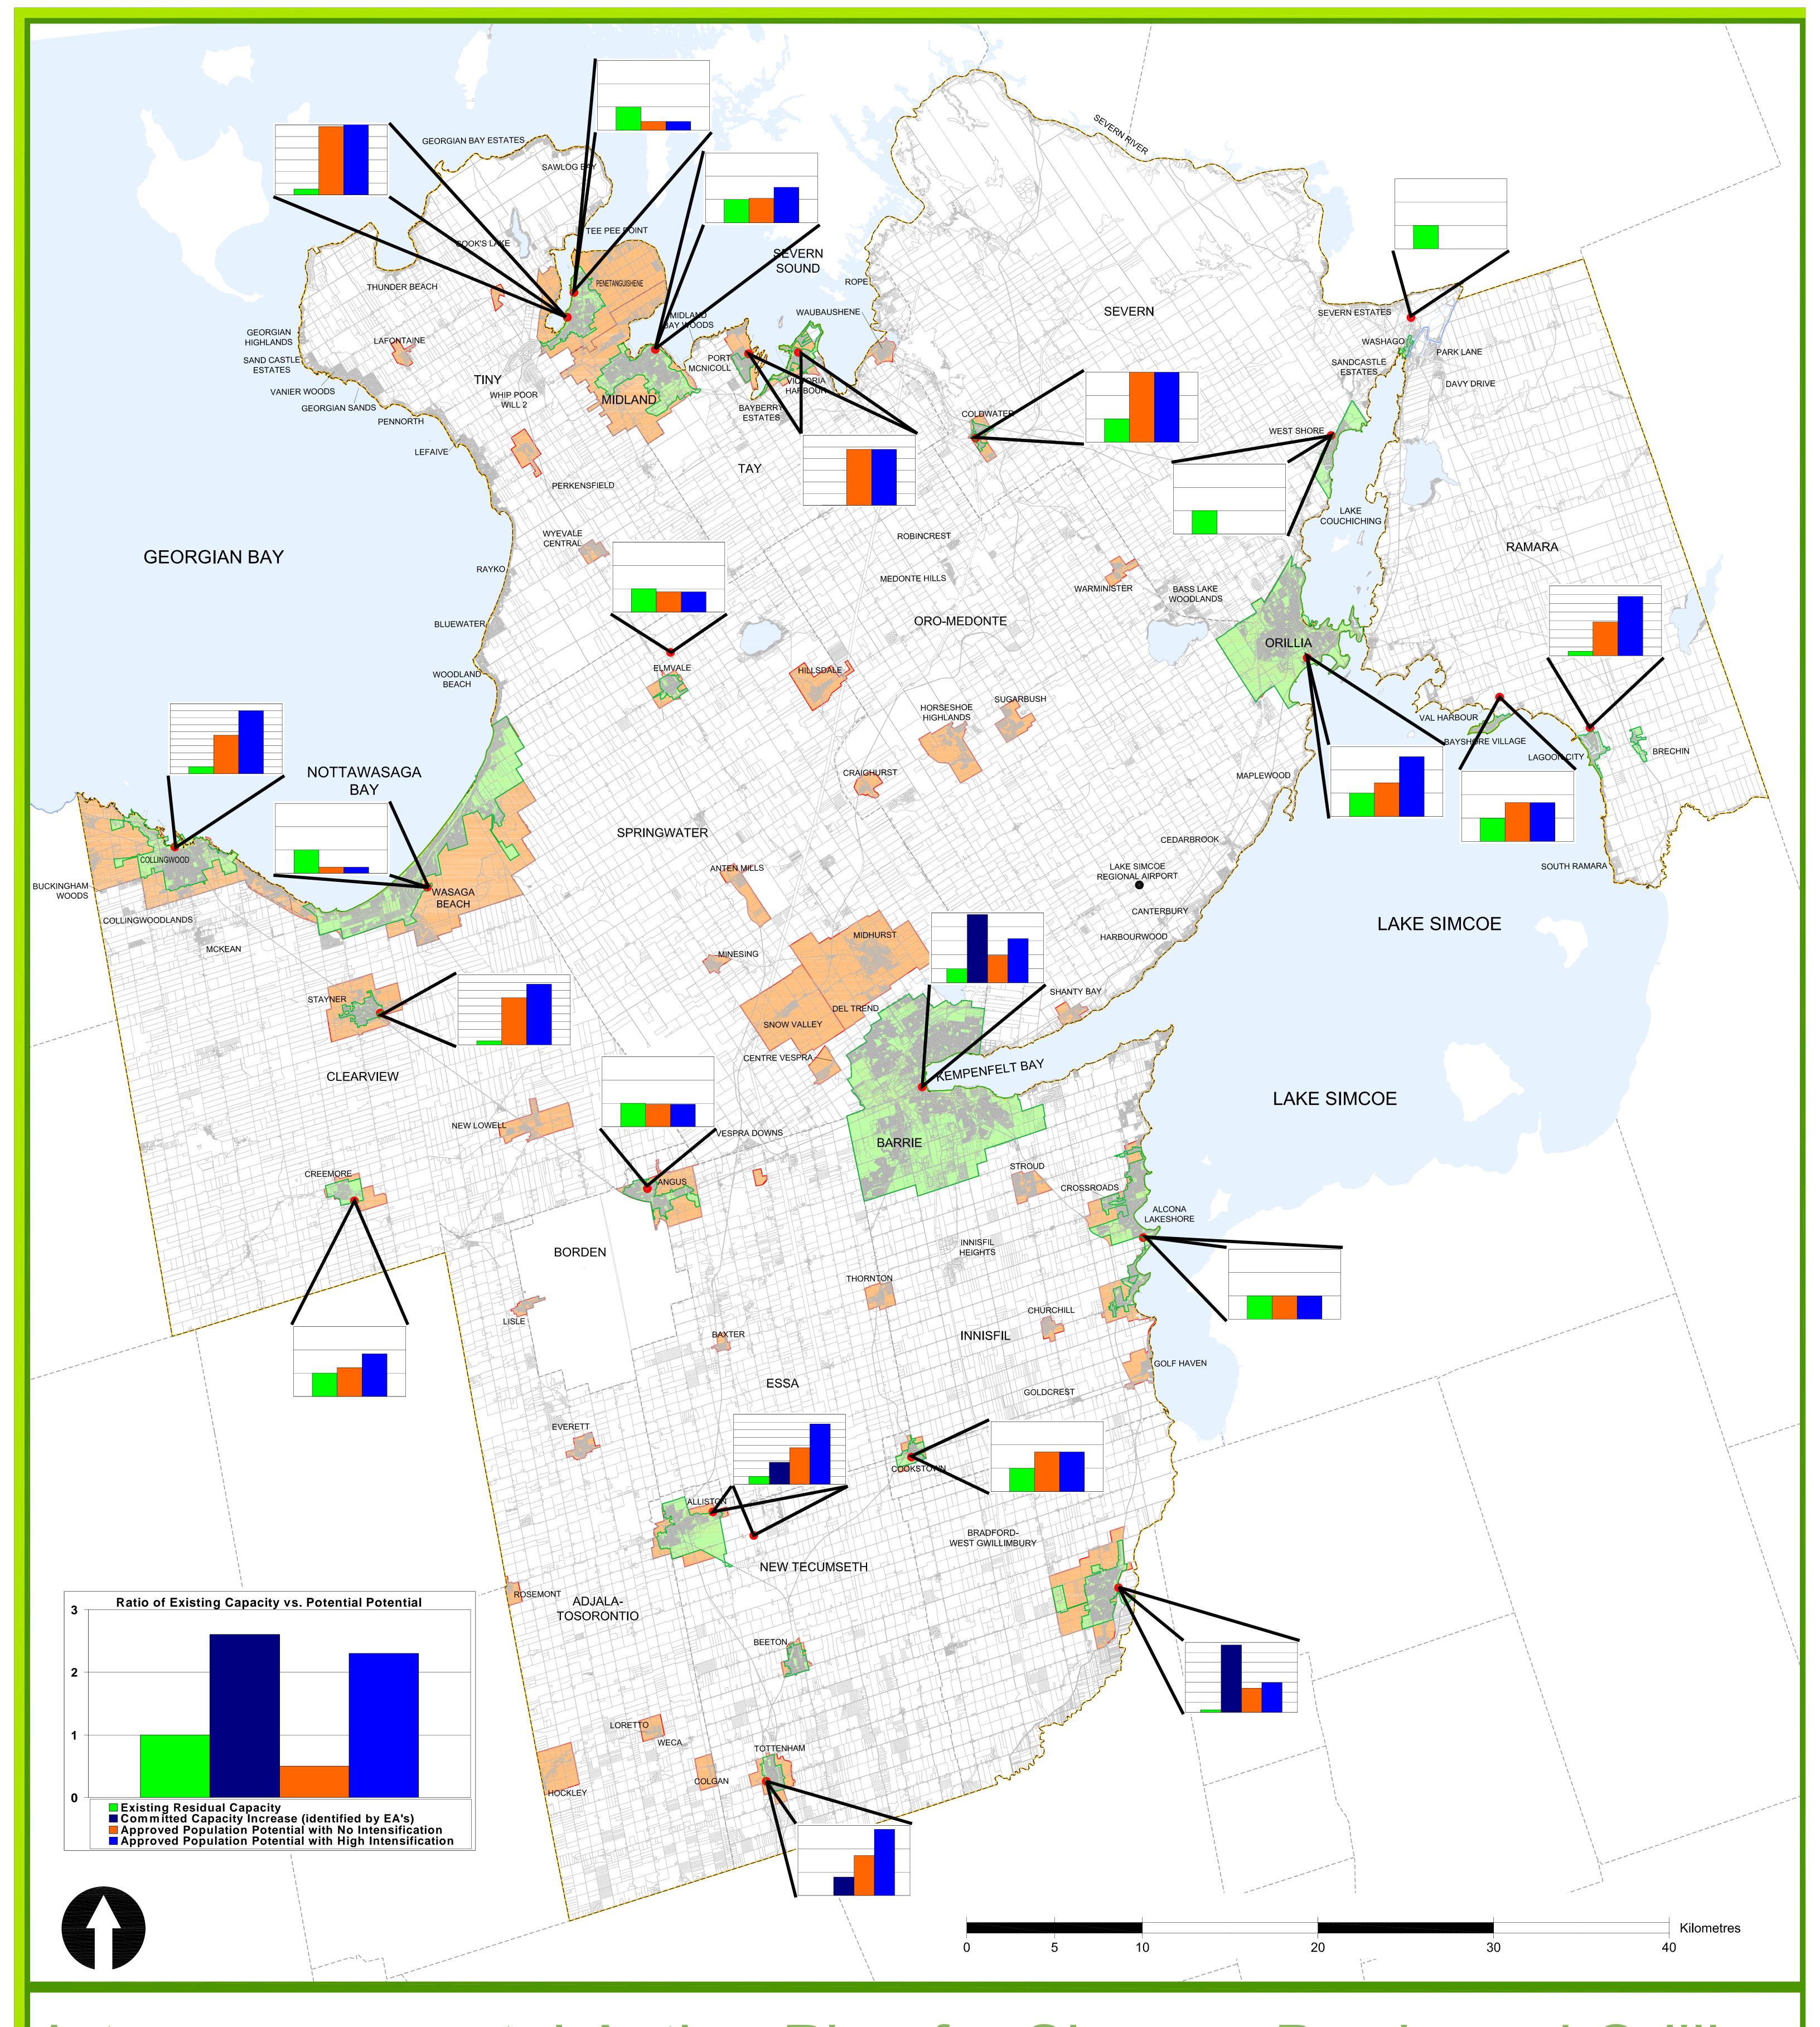

## Intergovernmental Action Plan for Simcoe, Barrie and Orillia

Appendix X - Graphical Representation of Wastewater Treatment Capacity Gap Analysis

Checked by: JAM

provided by Municipalities 5. Local Municipal Official Plans

3. Simcoe County 4. Infrastructure Area Boundaries

provided by Municipalities 5. Local Municipal Official Plans