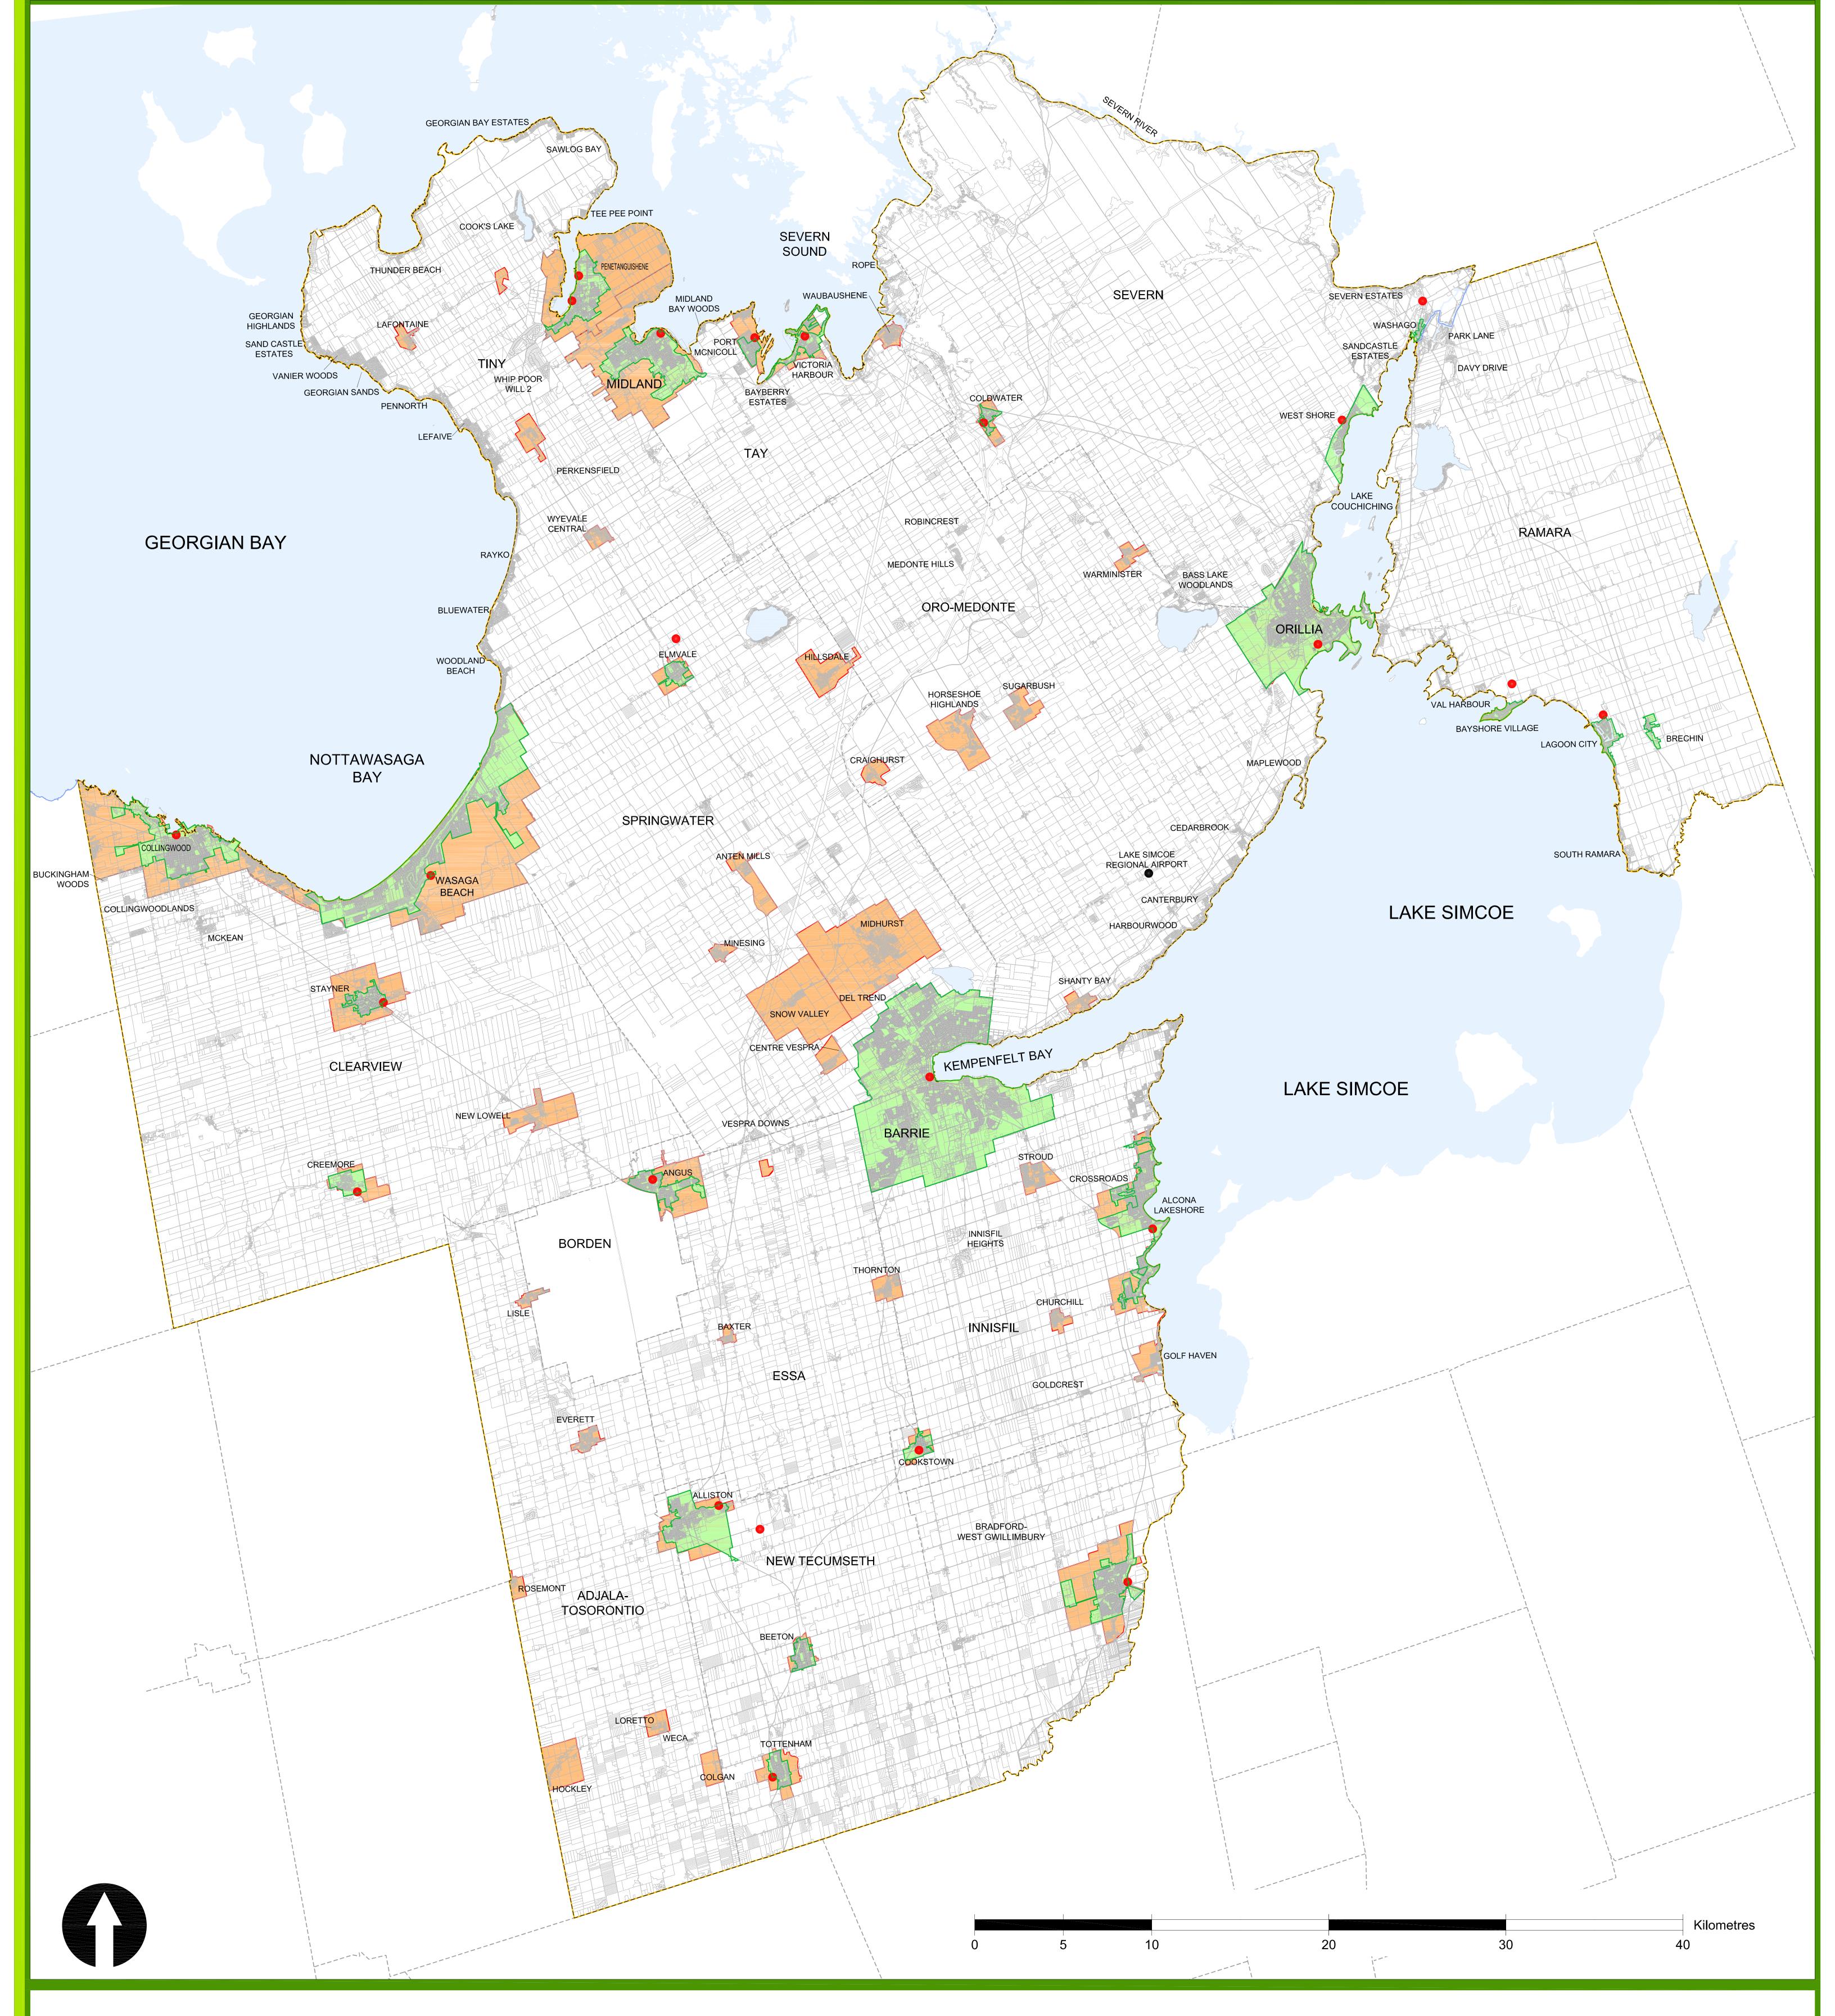

## Intergovernmental Action Plan for Simcoe, Barrie and Orillia Appendix D - Existing Wastewater Serviced Areas

Created by: JDC

Checked by: JAM

Data Sources: 1. Ontario Ministry of Natural Resources,

provided by Municipalities 5. Local Municipal Official Plans

2. Ontario Ministry of Municipal Affairs and Housing,

3. Simcoe County 4. Infrastructure Area Boundaries

Projection: UTM zone 17N NAD83