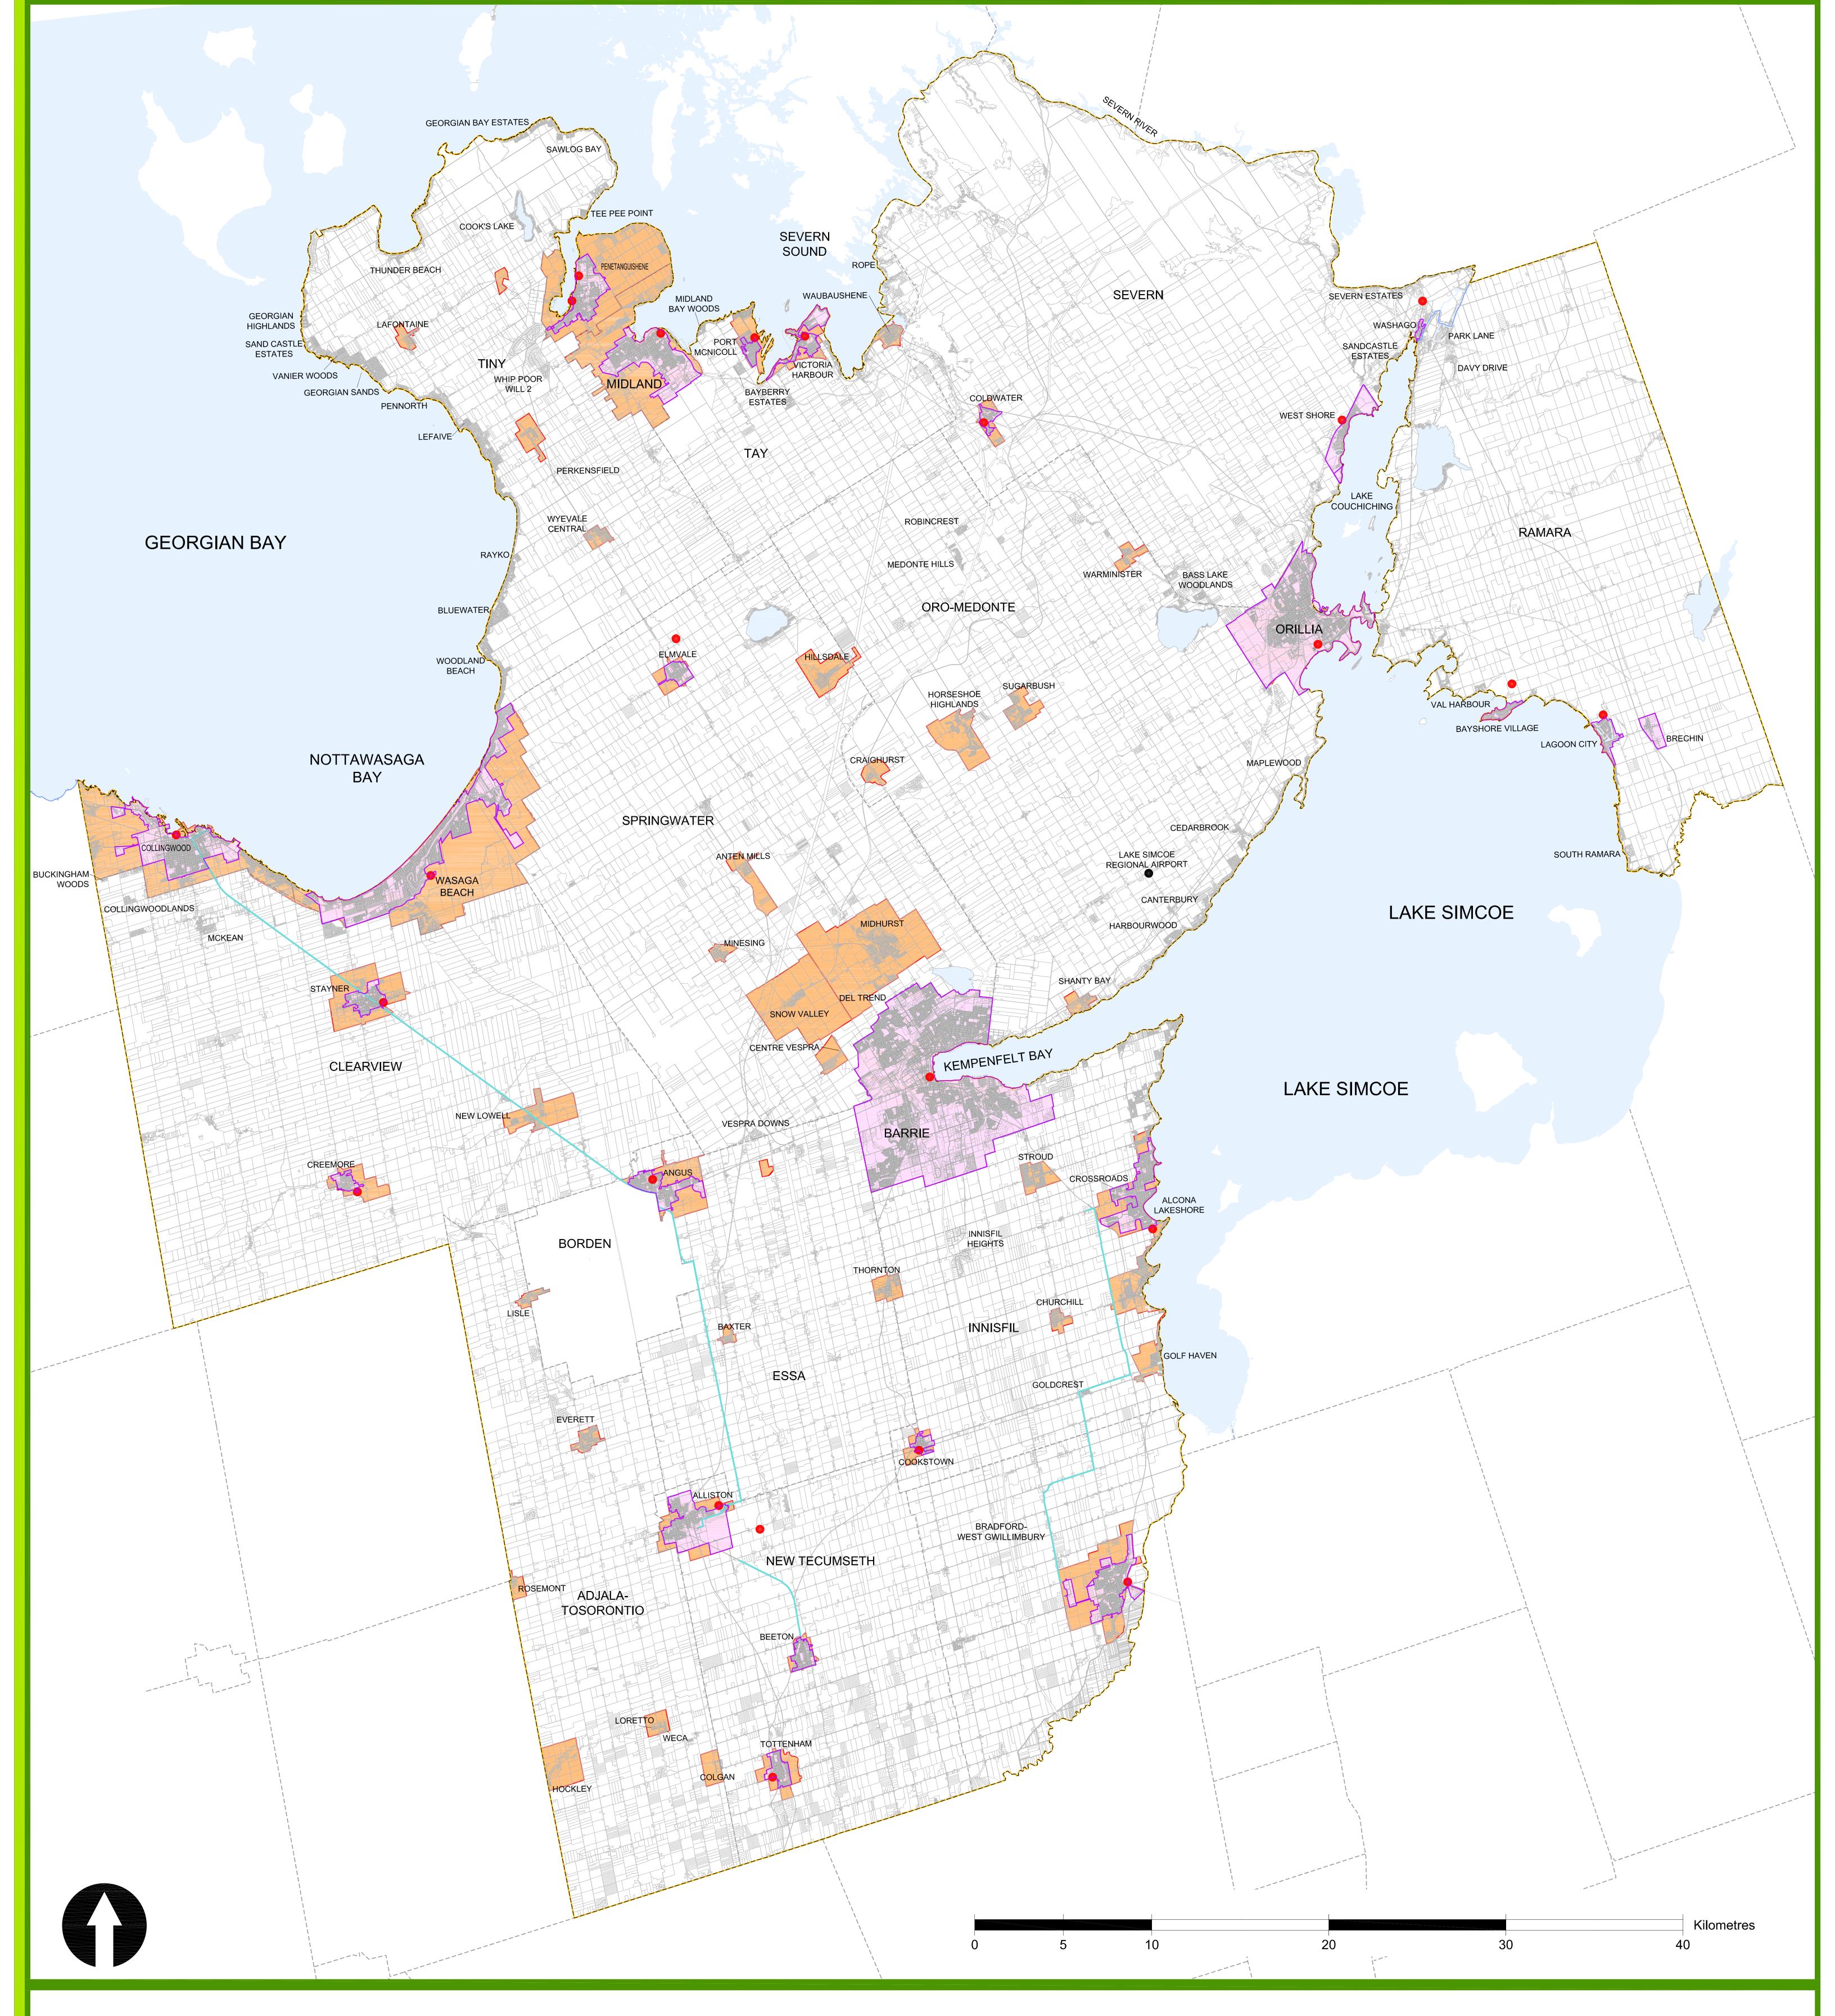

## Intergovernmental Action Plan for Simcoe, Barrie and Orillia Appendix E - Existing Fully Serviced Areas

Created by: JDC

Checked by: JAM

Data Sources: 1. Ontario Ministry of Natural Resources,

provided by Municipalities 5. Local Municipal Official Plans

2. Ontario Ministry of Municipal Affairs and Housing,

3. Simcoe County 4. Infrastructure Area Boundaries

Projection: UTM zone 17N NAD83