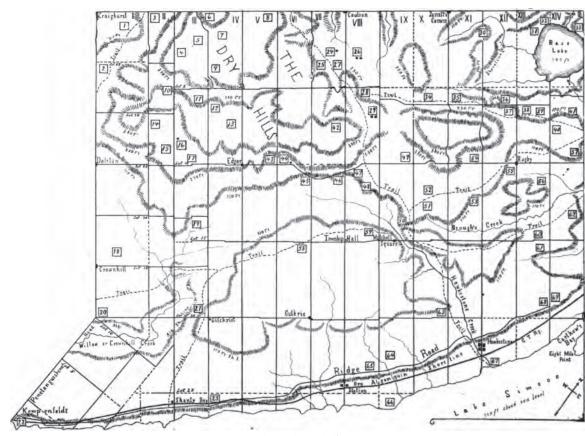

#### 1.0 SUPPLEMENT A – HUNTER 1903 MAP FRAGMENT

Supplement A, a portion of Andrew Hunter's 1903 map of Huron sites in Simcoe County, follows on the succeeding page.

MAP OF THE TOWNSHIP OF ORO (SIMCOE COUNTY).

Explanations.—The small squares indicate the position of the different village sites, and the enclosed number in each refers, etc., etc.,