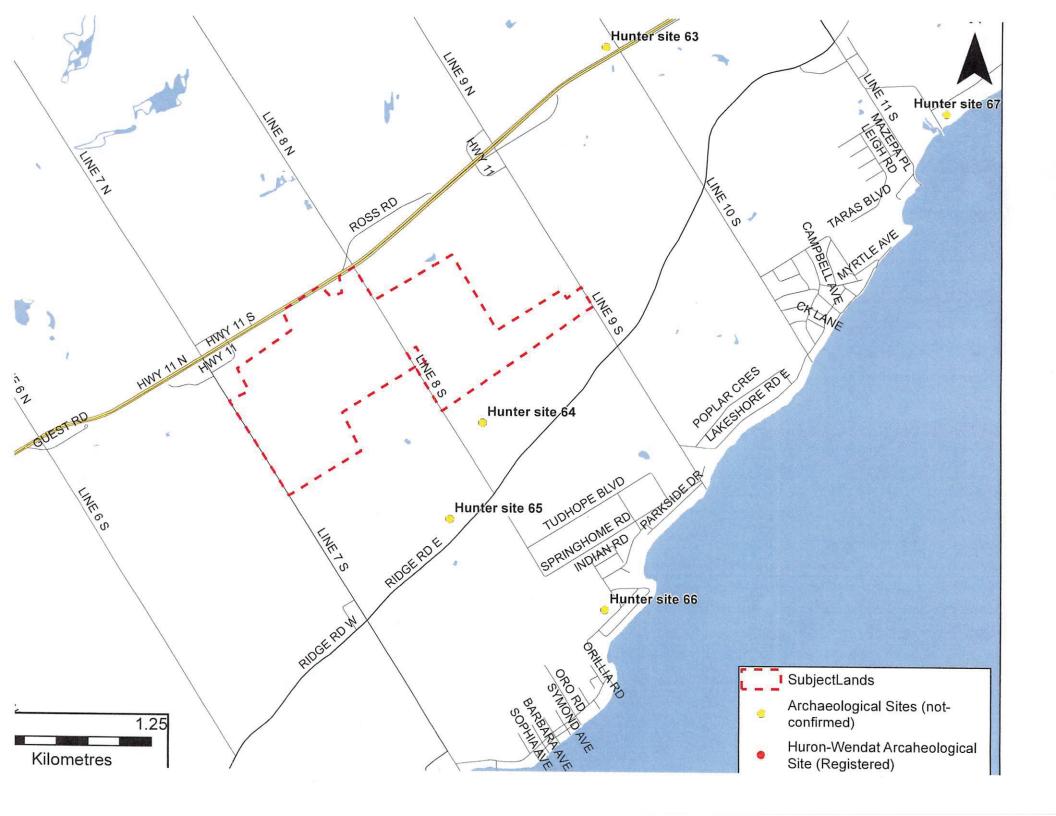

# 2.0 SUPPLEMENT B – MAPPING OF HUNTER'S SITES PROVIDED BY THE HURON-WENDAT NATION

Supplement B, mapping of Hunter's site in a portion of Simcoe County provided by the Huron-Wendat Nation, follows on the succeeding page.