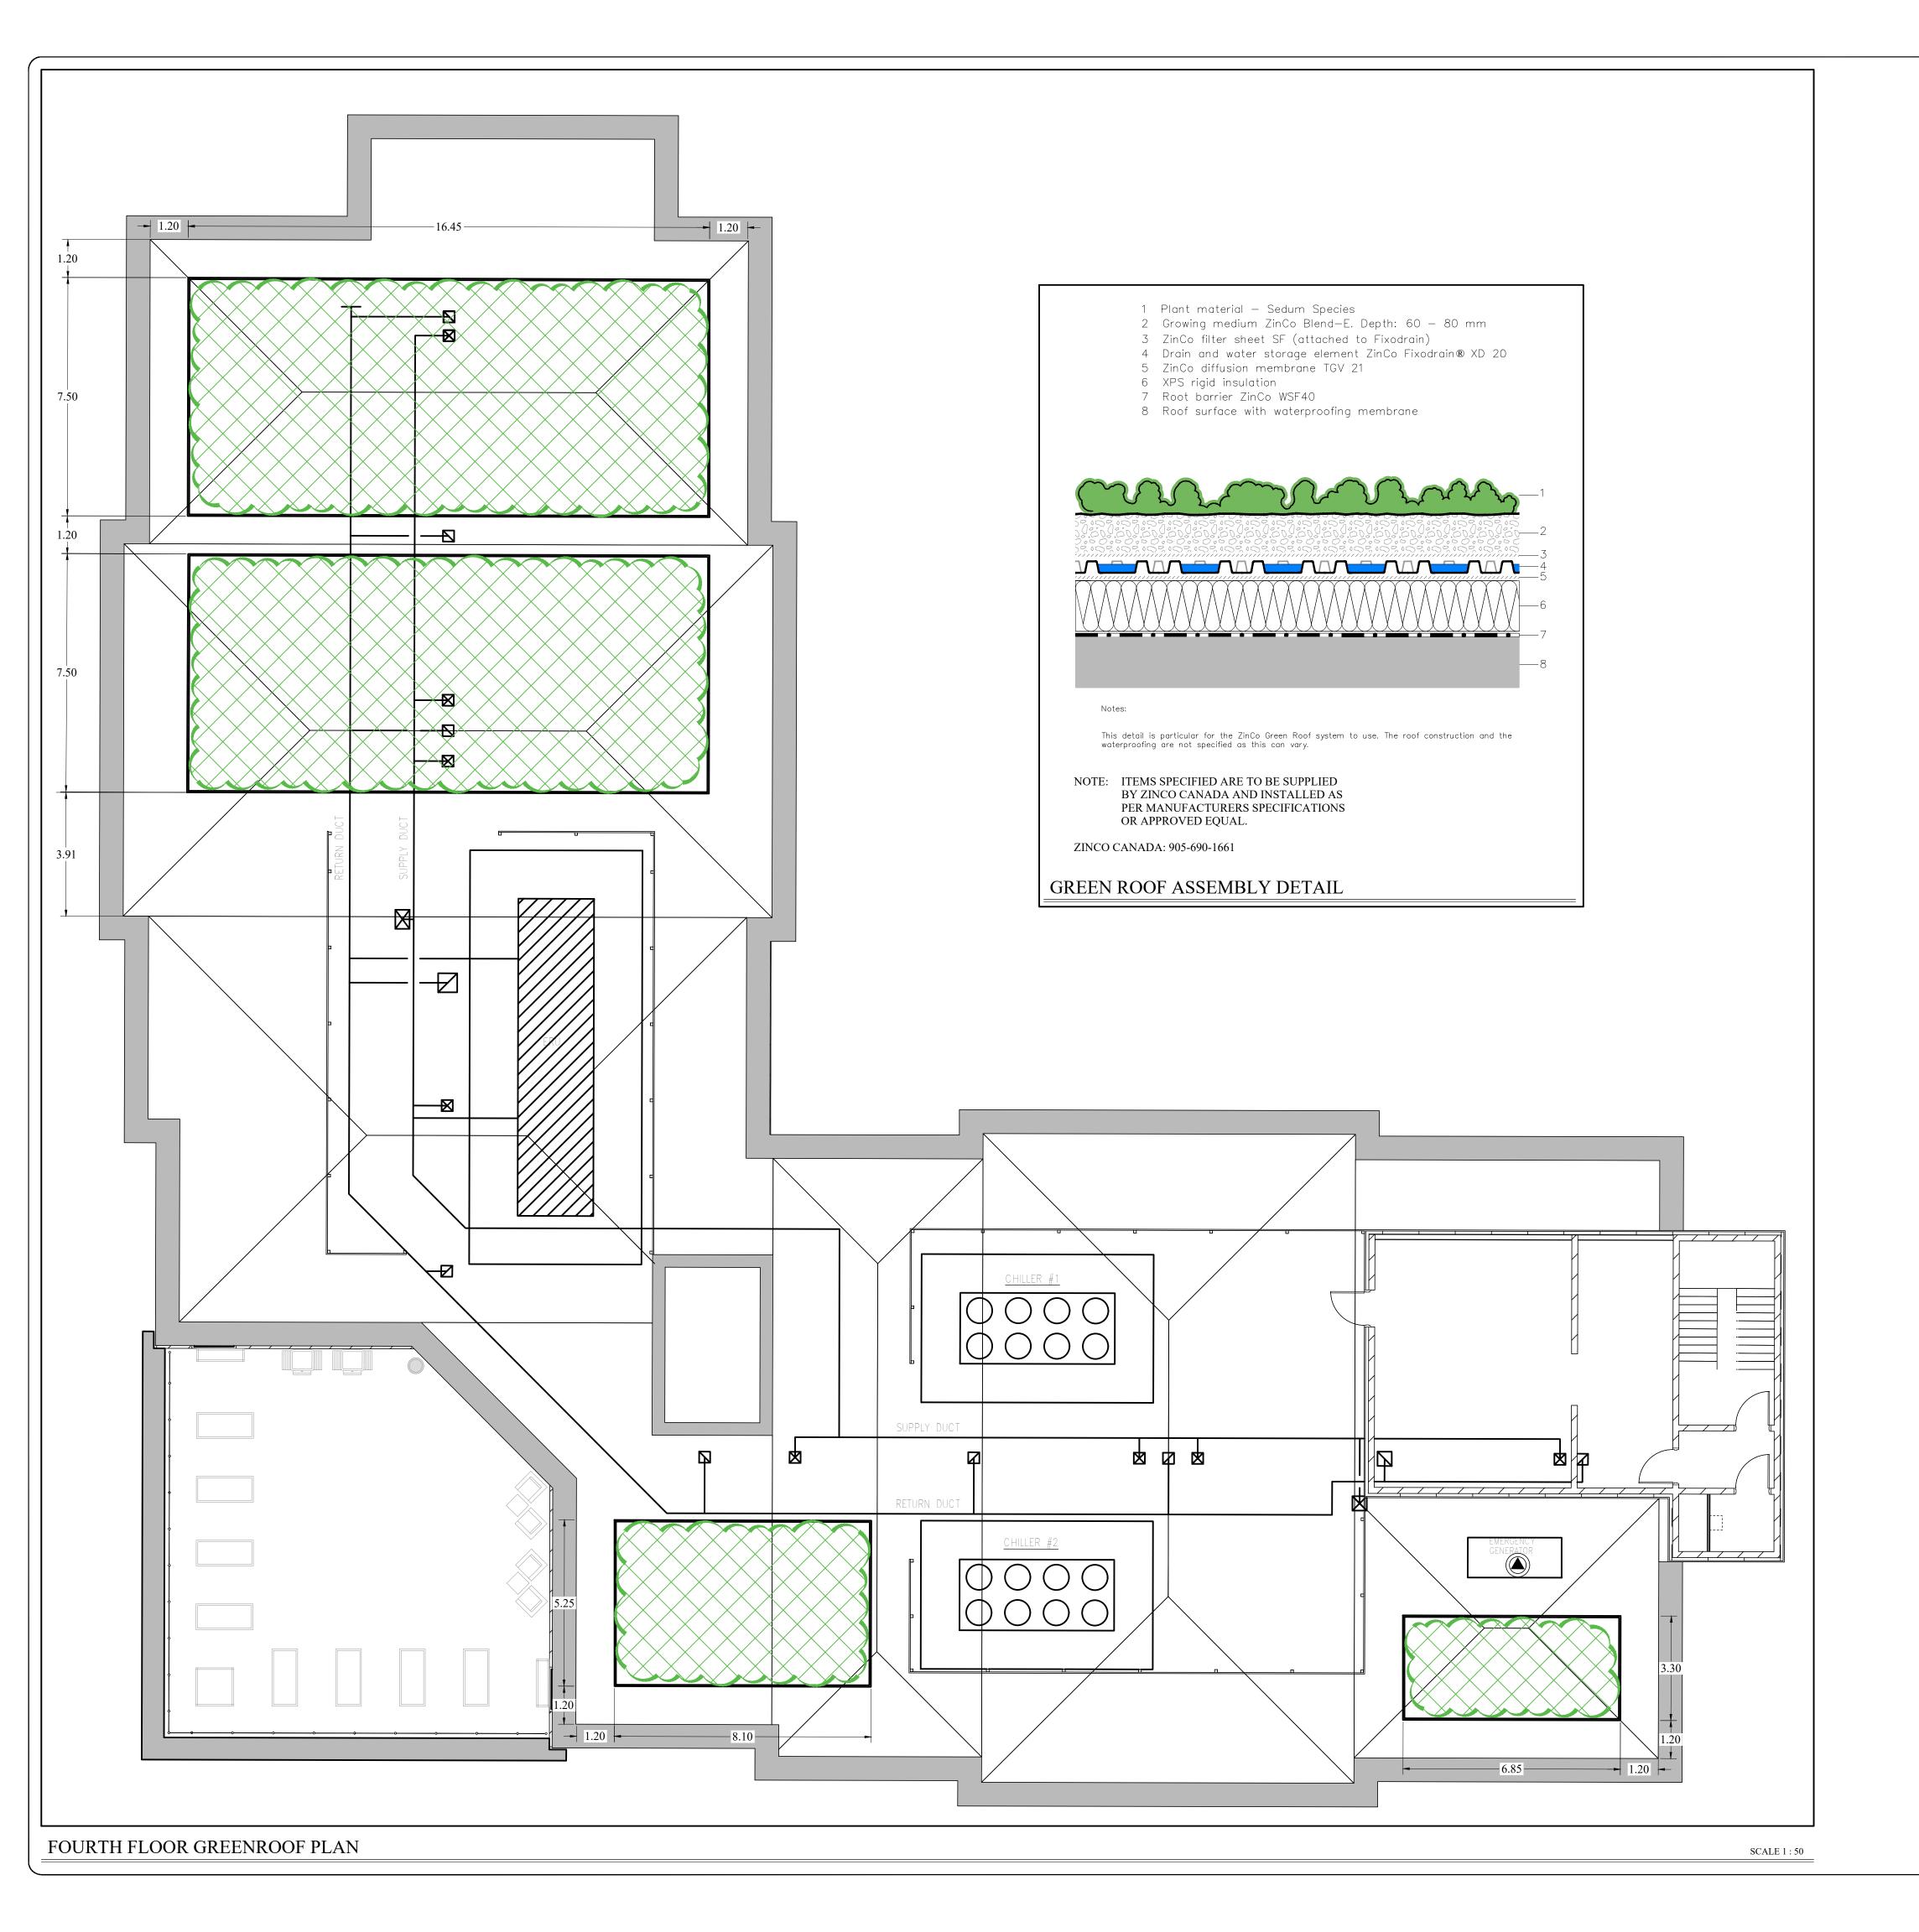

FOURTH FLOOR GREENROOF PLAN

| SCALE:        | DATE:                    | DESIGNED BY:     | REVIEWED BY: |
|---------------|--------------------------|------------------|--------------|
| 1:100         |                          | StT              | NB           |
| CITY FILE No. | OUR FILE REF. #<br>33-21 | DRAWN BY:<br>StT | LP-7         |