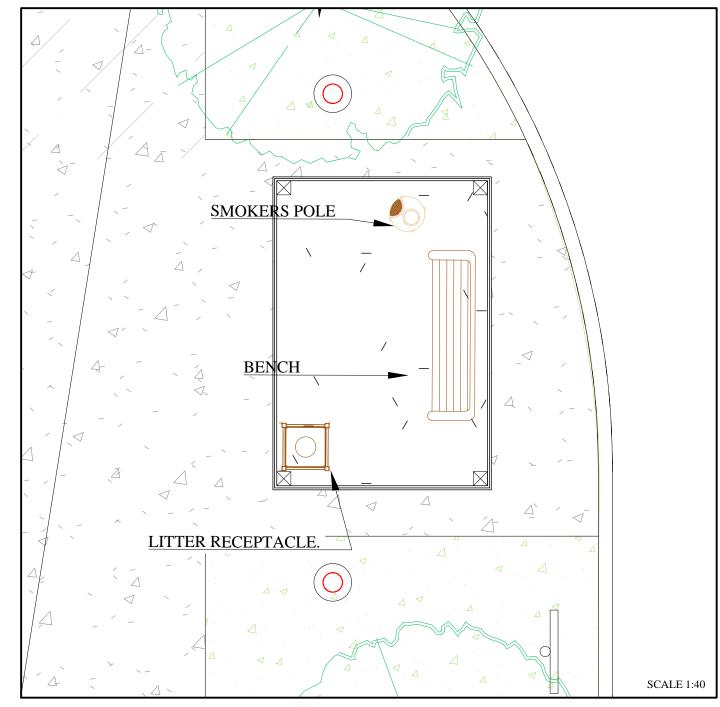

ALL SITE FURNITURE TO BE SUPPLIED AND INSTALLED BY THE OWNER.

NOTE: GAZEBOS AND SMOKERS POLE ARE TO BE SUPPLIED AND INSTALLED BY OWNER. CONCRETE PAD TO BE PROVIDED.

## SMOKING AREA TYP. DETAIL

## Courtyard Bench with Back - 6'

An elegant choice for hotels and shopping

- Smooth, comfortable sloped seat and
- armrests. Pre-drilled for surface mounting.
- Glossy, weather resistant powder-coated finish.
- Bench mounting hardware sold separately.

## Courtyard Trash Can - 32 Gallon

Elegant trash can for patios, gardens or walkways. Recommended for hotels and shopping centers.

- · Glossy, premium powder-coated finish is weather resistant and long lasting.
- Durable, heavy-duty steel bar construction.
- Reusable rigid plastic liner. Easy to empty and clean.
- Flat metal lid with 13" opening.
- Coordinating Courtyard Furniture available.
- Recommended trash liners: Use <u>\$-5105</u> or <u>\$-2053</u>.

LITTER RECEPTACLE- ULINE.ca, MODEL H-3022