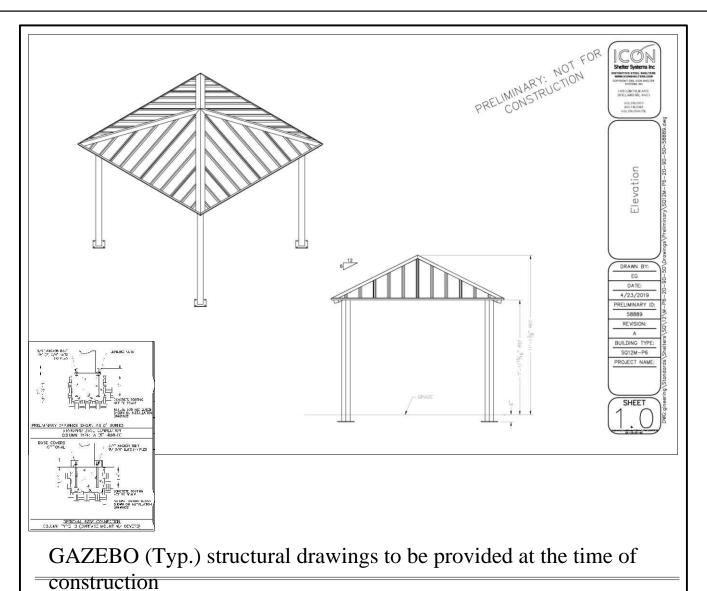

ALL SITE FURNITURE TO BE SUPPLIED AND INSTALLED BY THE OWNER.

NOTE: GAZEBOS AND SMOKERS POLE ARE TO BE SUPPLIED AND INSTALLED BY OWNER. CONCRETE PAD TO BE PROVIDED.