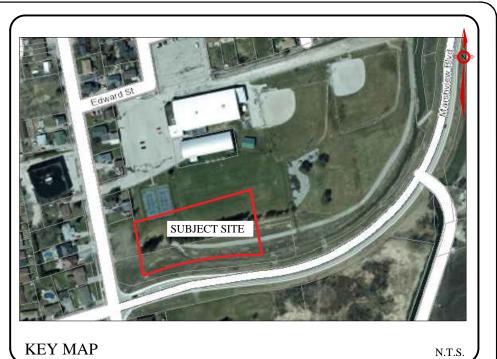

, comfortable sloped seat and
- armrests. Pre-drilled for surface mounting.
- Glossy, weather resistant powder-coated finish.
- Bench mounting hardware sold separately.

Durable, heavy-duty steel bar construction.

BENCH DETAILS " U-LINE '





7 BIKE RACK DETAIL- ULINE.ca, MODEL H-2544BL



## Courtyard Trash Can - 32 Gallon

Elegant trash can for patios, gardens or walkways. Recommended for hotels and shopping centers.

- · Glossy, premium powder-coated finish is weather resistant and long lasting.
- Durable, heavy-duty steel bar construction.
- Reusable rigid plastic liner. Easy to empty and clean.
- Flat metal lid with 13" opening.
- Coordinating Courtyard Furniture available.
- Recommended trash liners: Use <u>\$-5105</u> or <u>\$-2053</u>.

LITTER RECEPTACLE- ULINE.ca, MODEL H-3022



## GENERAL NOTES

CONVENIENT TIME.

CONTRACTOR IS RESPONSIBLE FOR ALL LOCATES INCLUDING ALL UNDERGROUND SERVICES PRIOR TO ANY EXCAVATION OR INSTALLATIONS. THE CONTRACTOR IS REQUIRED TO NOTIFY THE VARIOUS UTILITY COMPANIES 48 HOURS PRIOR TO THE COMMENCEMENT OF ANY WORK.

ANY ACCOMPANYING DOCUMENTATION RELATING TO THE LANDSCAPE PLAN AND/OR PRESERVATION PLAN SUCH AS TENDER DOCUMENTS AND PRIOR TO THE BEGINNING OF ANY SITE WORKS. IN THE EVENT THAT OF A DISCREPANCY THE DRAWING SHALL BE ASSUMED CORRECT.

IT IS THE RESPONSIBILITY OF THE PERSON OR PERSONS RESPONSIBLE FOR THE CONSTRUCTED WORKS TO NOTIFY THE LANDSCAPE ARCHITECT WHEN PREPARED FOR ANY REQUIRED INSPECTIONS AND SIGN OFFS.

SCHEDULED MEETINGS SHALL TAKE PLACE AT THE CLOSEST MUTUALLY

| No. | REVISION           | DATE             | APRVD