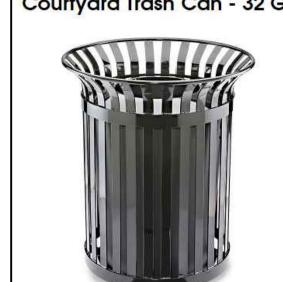

## Courtyard Trash Can - 32 Gallon

Elegant trash can for patios, gardens or walkways. Recommended for hotels and shopping centers.

- · Glossy, premium powder-coated finish is weather resistant and long lasting.
- Durable, heavy-duty steel bar construction.
- Reusable rigid plastic liner. Easy to empty and clean.
- Flat metal lid with 13" opening.
- Coordinating Courtyard Furniture available.
- Recommended trash liners: Use <u>\$-5105</u> or <u>\$-2053</u>.