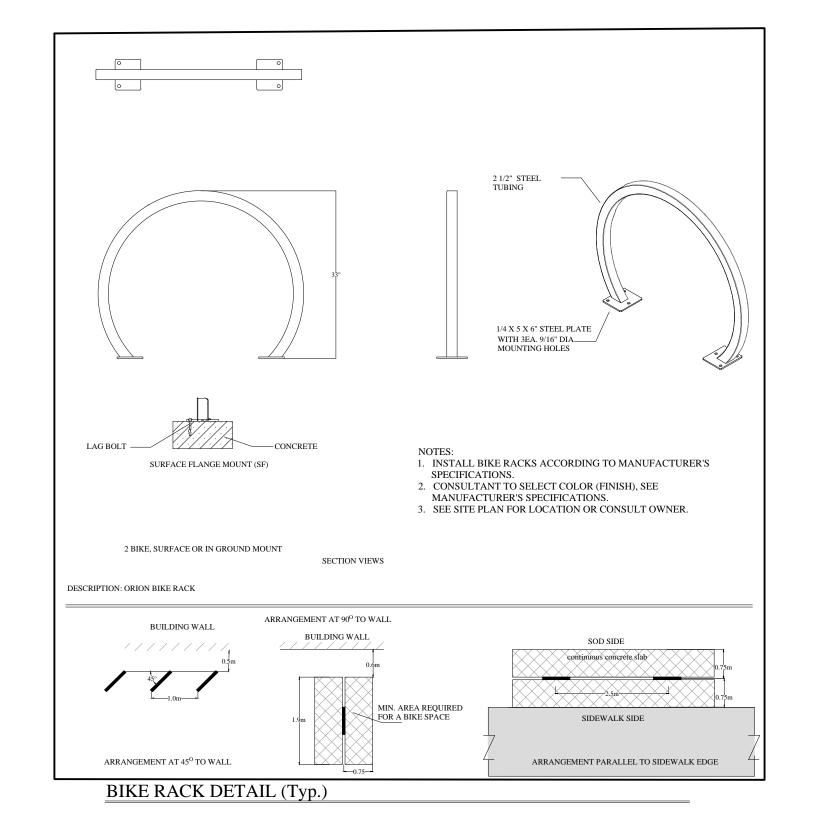

Durable, heavy-duty steel bar construction.

BENCH DETAILS " U-LINE '

7 BIKE RACK DETAIL- ULINE.ca, MODEL H-2544BL