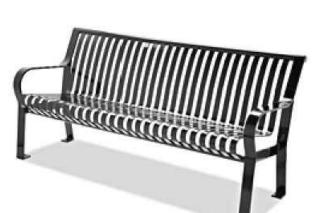

## Courtyard Bench with Back - 6'

An elegant choice for hotels and shopping

- Smooth, comfortable sloped seat and
- armrests. Pre-drilled for surface mounting.
- Glossy, weather resistant powder-coated finish.
- Bench mounting hardware sold separately.