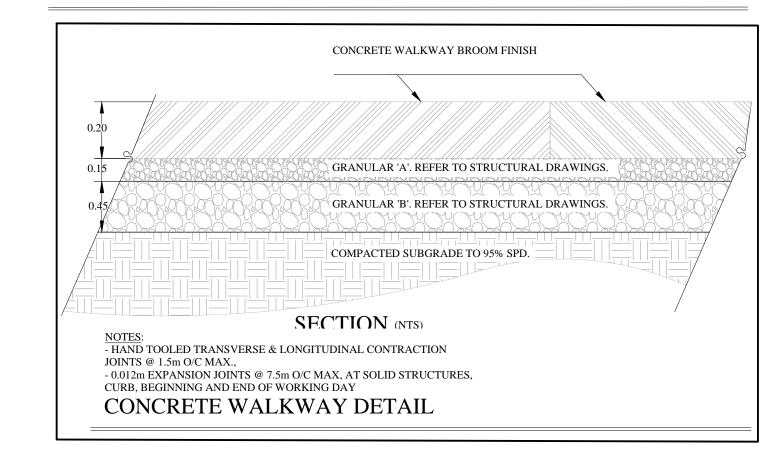

ALL SITE FURNITURE TO BE SUPPLIED AND INSTALLED BY THE OWNER.





NOTE: GAZEBOS AND SMOKERS POLE ARE TO BE SUPPLIED AND INSTALLED BY OWNER. CONCRETE PAD TO BE PROVIDED.





## SMOKING AREA TYP. DETAIL



## Courtyard Bench with Back - 6'



An elegant choice for hotels and shopping

- Smooth, comfortable sloped seat and
- armrests. Pre-drilled for surface mounting.
- Glossy, weather resistant powder-coated finish.
- Bench mounting hardware sold separately.

Durable, heavy-duty steel bar construction.

BENCH DETAILS " U-LINE '





7 BIKE RACK DETAIL- ULINE.ca, MODEL H-2544BL



## Courtyard Trash Can - 32 Gallon

Elegant trash can for patios, gardens or walkways. Recommended for hotels and shopping centers.

- · Glossy, premium powder-coated finish is weather resistant and long lasting.
- Durable, heavy-duty steel bar construction.
- Reusable rigid plastic liner. Easy to empty and clean.
- Flat metal lid with 13" opening.
- Coordinating Courtyard Furniture available.
- Recommended trash