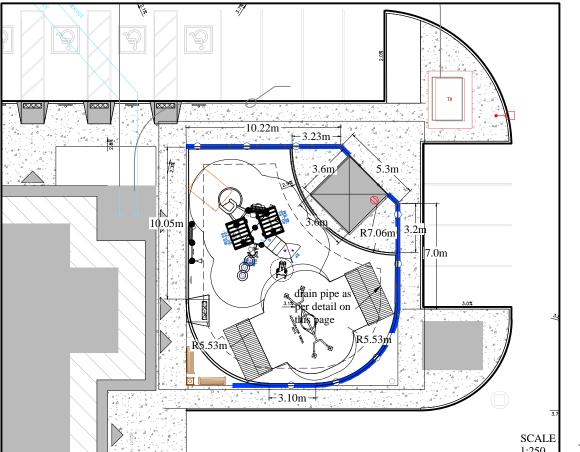

ALL SITE FURNITURE TO BE SUPPLIED AND INSTALLED BY THE OWNER.





NOTE: GAZEBOS AND SMOKERS POLE ARE TO BE SUPPLIED AND INSTALLED BY OWNER. CONCRETE PAD TO BE PROVIDED.





## SMOKING AREA TYP. DETAIL



## Courtyard Bench with Back - 6'



An elegant choice for hotels and shopping

- Smooth, comfortable sloped seat and
- armrests. Pre-drilled for surface mounting.
- Glossy, weather resistant powder-coated finish.
- Bench mounting hardware sold separately.

Durable, heavy-duty steel bar construction.

BENCH DETAILS " U-LINE '





7 BIKE RACK DETAIL- ULINE.ca, MODEL H-2544BL



## Courtyard Trash Can - 32 Gallon

Elegant trash can for patios, gardens or walkways. Recommended for hotels and shopping centers.

- · Glossy, premium powder-coated finish is weather resistant and long lasti