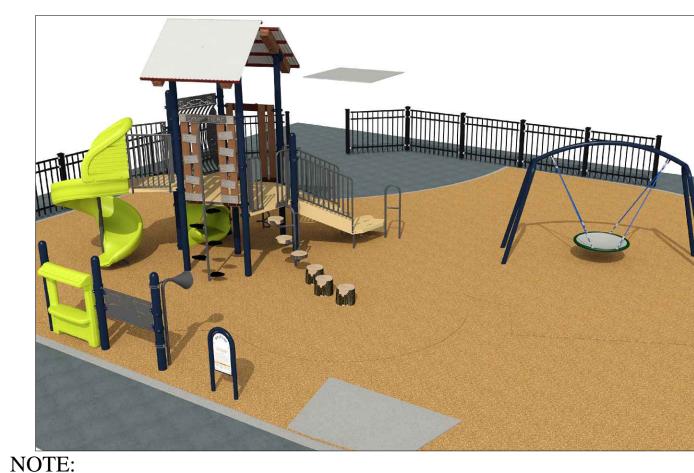

ALL SITE FURNITURE TO BE SUPPLIED AND INSTALLED BY THE OWNER.





NOTE: GAZEBOS AND SMOKERS POLE ARE TO BE SUPPLIED AND INSTALLED BY OWNER. CONCRETE PAD TO BE PROVIDED.





## SMOKING AREA TYP. DETAIL



## Courtyard Bench with Back - 6'



An elegant choice for hotels and shopping

- Smooth, comfortable sloped seat and
- armrests. Pre-drilled for surface mounting.
- Glossy, weather resistant powder-coated finish.
- Bench mounting hardware sold separately.

Durable, heavy-duty steel bar construction.

BENCH DETAILS " U-LINE '





7 BIKE RACK DETAIL- ULINE.ca, MODEL H-2544BL



## Courtyard Trash Can - 32 Gallon

Elegant trash can for patios, gardens or walkways. Recommended for hotels and shopping centers.

- · Glossy, premium powder-coated finish is weather resistant and long lasting