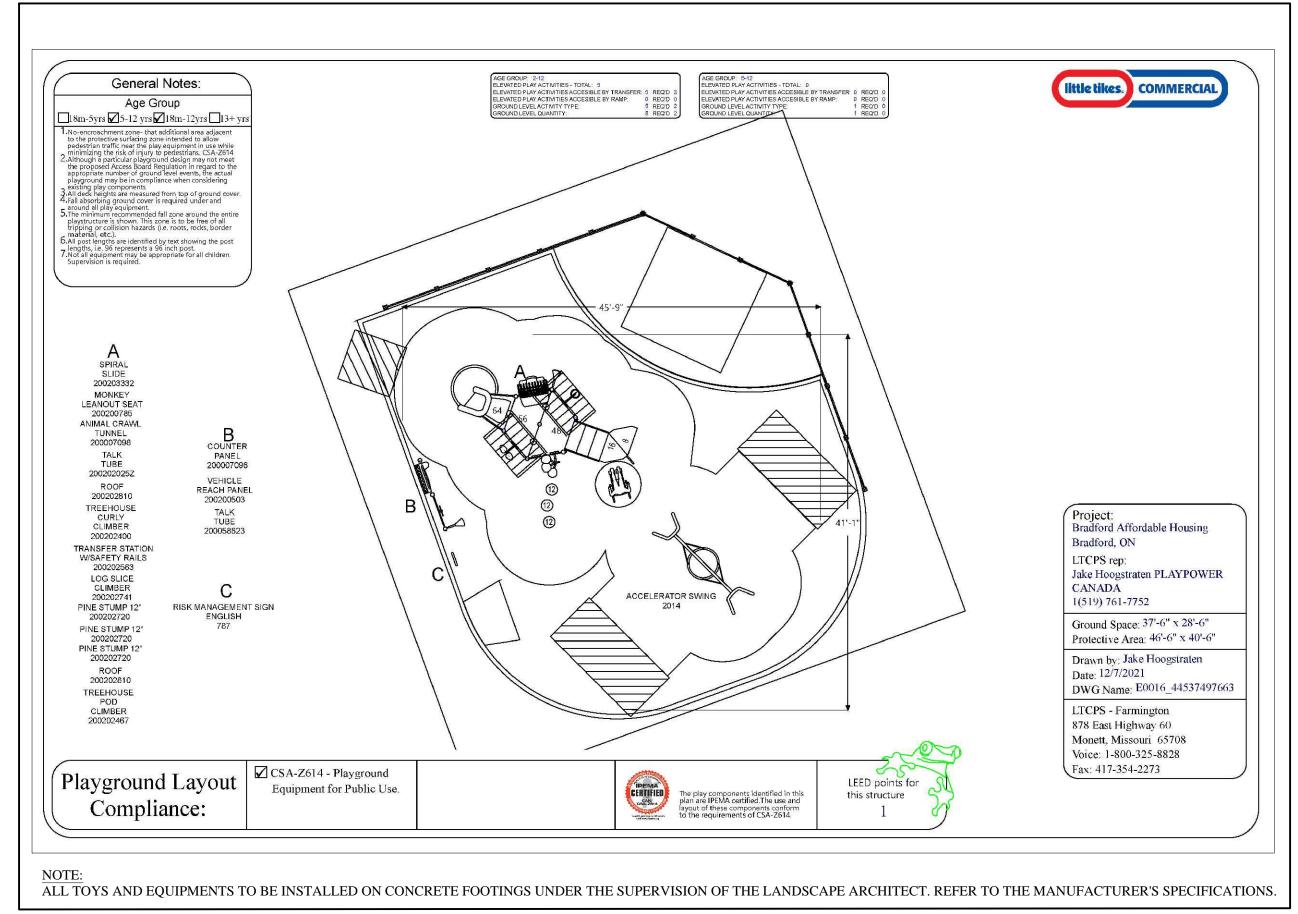

ALL SITE FURNITURE TO BE SUPPLIED AND INSTALLED BY THE OWNER.





NOTE: GAZEBOS AND SMOKERS POLE ARE TO BE SUPPLIED AND INSTALLED BY OWNER. CONCRETE PAD TO BE PROVIDED.





## SMOKING AREA TYP. DETAIL



## Courtyard Bench with Back - 6'



An elegant choice for hotels and shopping

- Smooth, comfortable sloped seat and
- armrests. Pre-drilled for surface mounting.
- Glossy, weather resistant powder-coated finish.
- Bench mounting hardware sold separately.

Durable, heavy-duty steel bar construction.

BENCH DETAILS " U-LINE '





7 BIKE RACK DETAIL- ULINE.ca, MODEL H-2544BL



## Courtyard Trash Can - 32 Gallon

Elegant trash can for patios, gardens or walkways. Recommended for hotels and shopping centers.

- · Glossy, premium powder-coated finish is weather resistant and long las