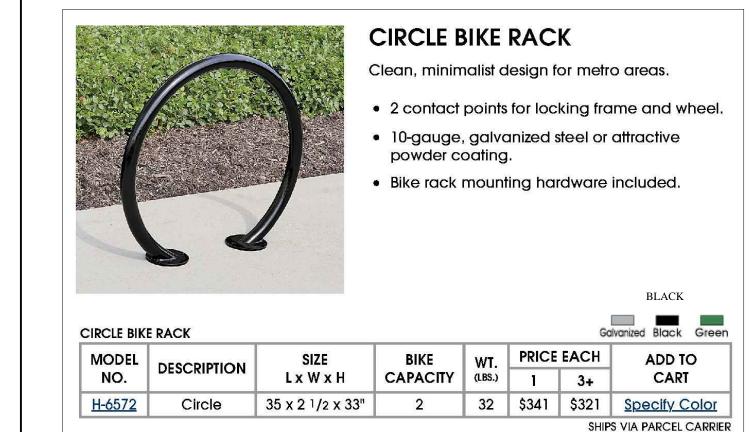

Durable, heavy-duty steel bar construction.

BENCH DETAILS " U-LINE '

7 BIKE RACK DETAIL- ULINE.ca, MODEL H-2544BL