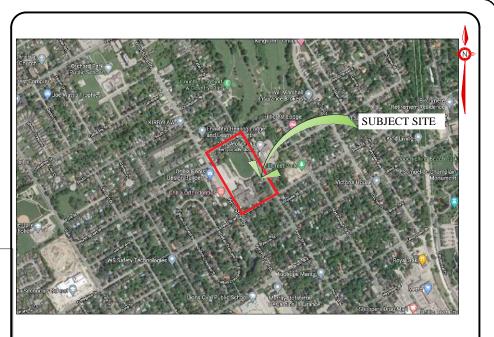

### KEY MAP

# SIMCOE COUNTY SERVICE CAMPUS ORILLIA

2 BORLAND STREET EAST, ORILLIA, ON