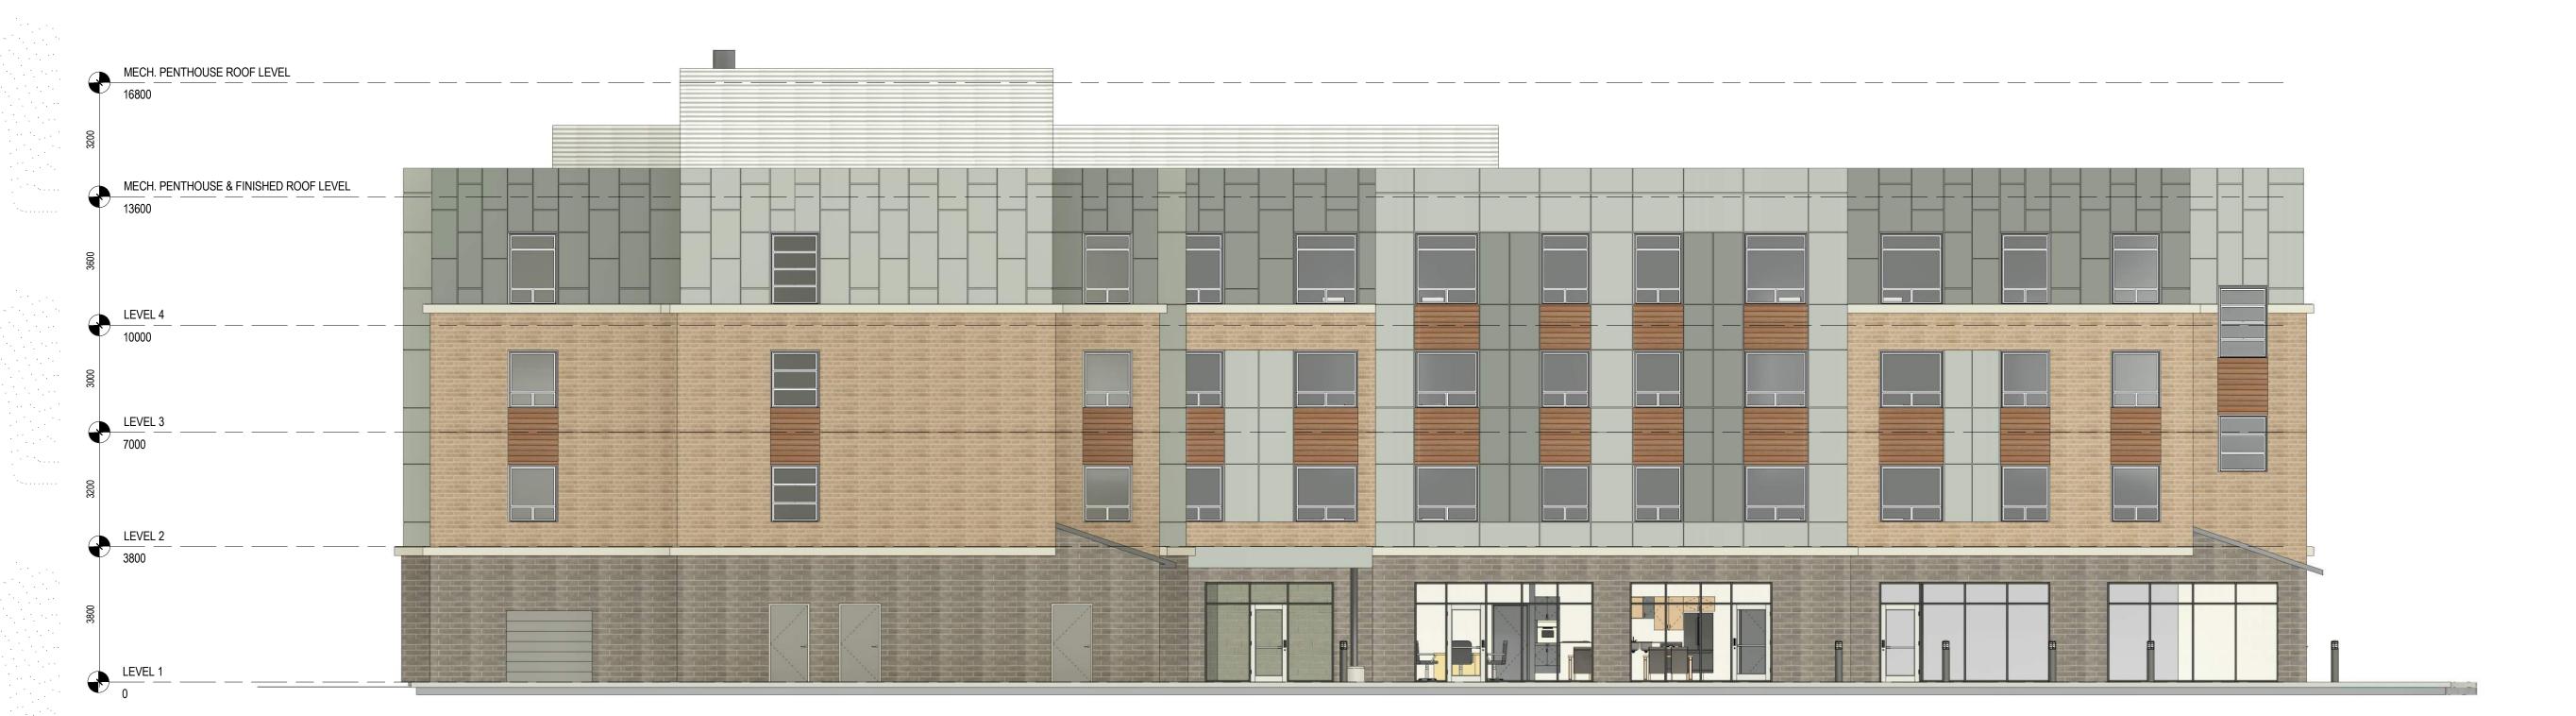

NORTH ELEVATION



EAST ELEVATION

1:100



SITE. DISCREPANCIES TO BE REPORTED TO THE
ARCHITECT. LATEST APPROVED STAMPED DRAWINGS
ONLY TO BE USED FOR CONSTRUCTION.



## MCLARCHITECTS MCKNIGHT CHARRON LIMITED

48 ALLIANCE BLVD., UNIT 110
BARRIE, ONTARIO L4M 5K3
WWW.MCLARCHITECTS.CA

DRAWING TITLE:

T 705 722 6739 F 705 726 5418

DRAWING TITLE:
ELEVATIONS

PROJECT NAME:
SIMCOE COUNTY AFFORDABLE
HOUSING - BWG
125 SIMCOE RD, BRADFORD WEST

SIMCOE COUNTY

GWILLIMBURY, ON

 DATE:
 DECEMBER 15, 2021
 PROJECT#
 SHEET#

 DRAWN BY:
 KC

 SCALE:
 1:100



## SOUTH ELEVATION



## WEST ELEVATION

1:100



SITE. DISCREPANCIES TO BE REPORTED TO THE ARCHITECT. LATEST APPROVED STAMPED DRAWINGS ONLY TO BE USED FOR CONSTRUCTION.



## MCKNIGHT CHARRON LIMITED

48 ALLIANCE BLVD., UNIT 110 BARRIE, ONTARIO L4M 5K3 WWW.MCLARCHITECTS.CA DRAWING TITLE:

T 705 722 6739 F 705 726 5418

**ELEVATIONS** 

PROJECT NAME: SIMCOE COUNTY AFFORDABLE **HOUSING - BWG** 125 SIMCOE RD, BRADFORD WEST GWILLIMBURY, ON

1:100

SIMCOE COUNTY

SCALE:

| Olivic  | 70E 000III I      |          |             |
|---------|-------------------|----------|-------------|
| DATE:   | DECEMBER 15, 2021 | PROJECT# | SHEET#      |
| DRAWN E | BY: KC            |          | <b>V3 3</b> |
| SCALE:  | 1:100             |          | HJ.Z        |